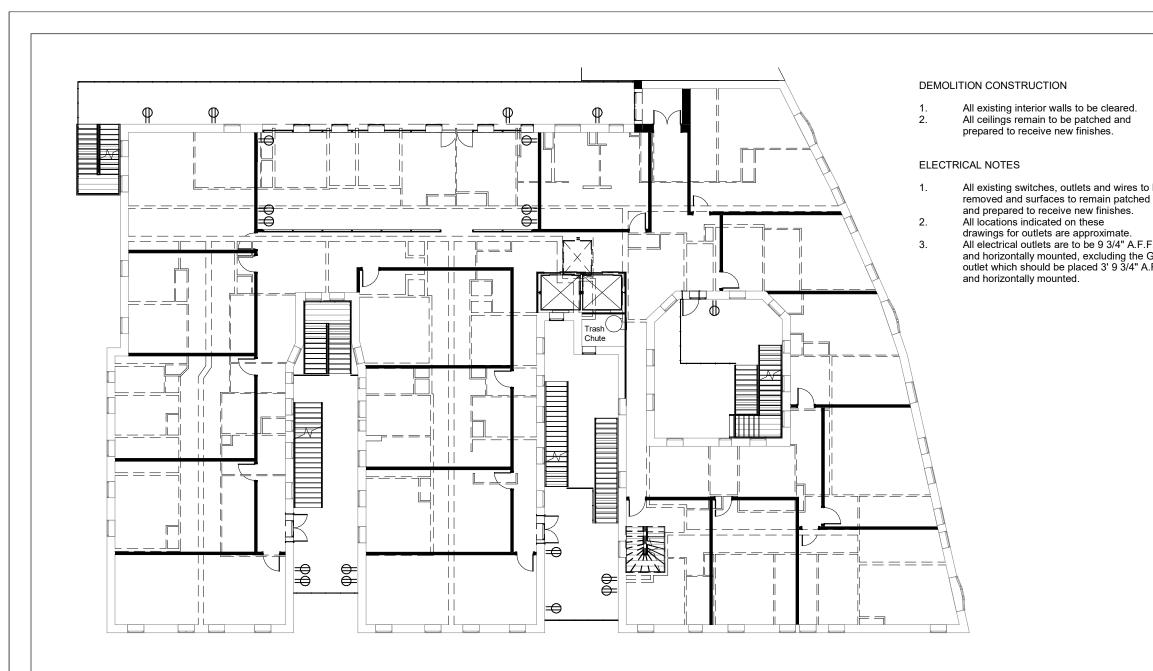

|                | nristina N<br>stinagitter098(       |                                |                     |
|----------------|-------------------------------------|--------------------------------|---------------------|
| V              | Vall Types                          |                                |                     |
|                | N                                   | ew Wall                        |                     |
|                |                                     | xisting Wall<br>Remain         |                     |
|                | E                                   | xisting Wall<br>be Demolishe   | ed                  |
| С              | Outlet Legend                       |                                |                     |
| _              |                                     |                                |                     |
|                | <u> </u>                            | outlet - Duplex                |                     |
| No.            | Descrip                             | tion                           | Date                |
|                |                                     |                                |                     |
|                |                                     |                                |                     |
|                |                                     |                                |                     |
|                |                                     |                                |                     |
|                |                                     |                                |                     |
|                |                                     |                                |                     |
|                |                                     |                                |                     |
|                |                                     |                                |                     |
|                |                                     |                                |                     |
|                |                                     |                                |                     |
|                | REVIS                               | IONS                           |                     |
|                | nmunal Living<br>idential           | Drawing #<br>Dwn by<br>Chkd by | C. Gitte            |
| 110 N<br>New Y | lorningside Drive<br>′ork, NY 10027 |                                | 6" = 1'-(<br>5/10/2 |
|                | el 2 Plan<br>no/Const               | A                              | 3                   |