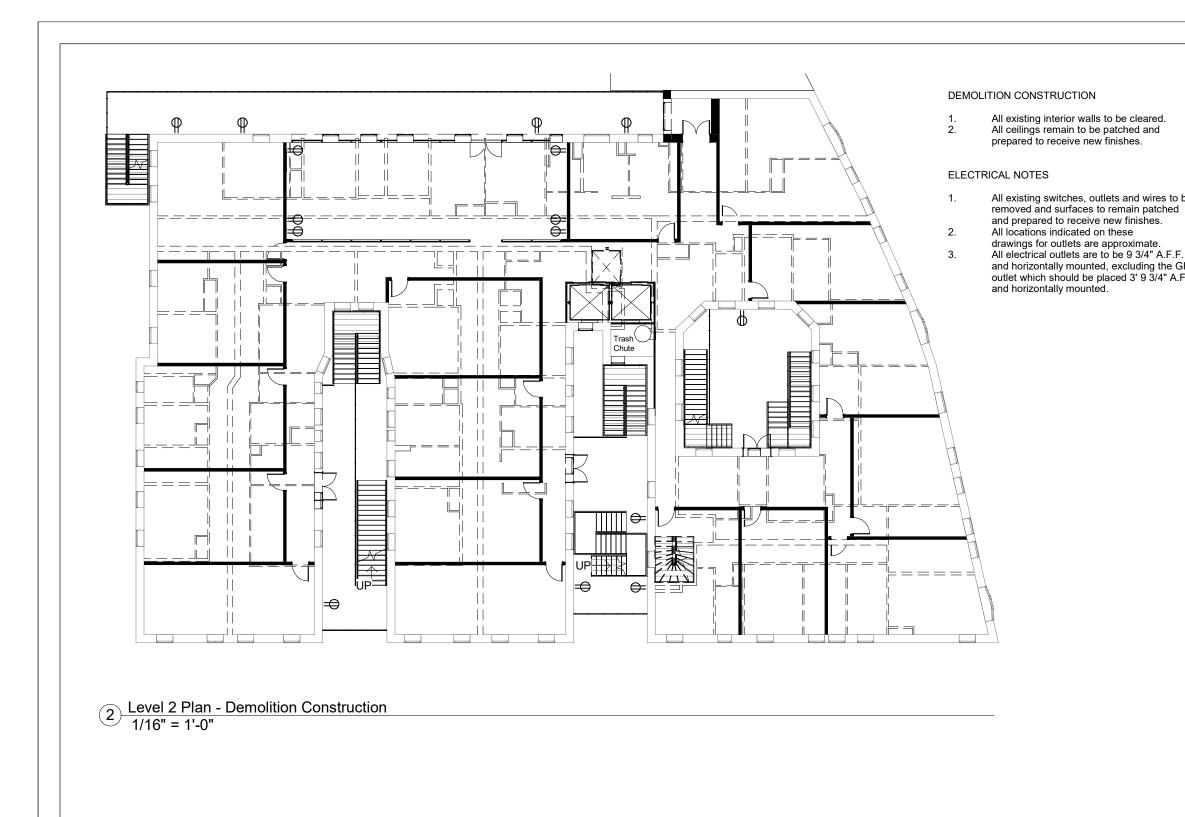

|                | nristina N<br>stinagitter098(       |                                |                     |
|----------------|-------------------------------------|--------------------------------|---------------------|
| V              | Vall Types                          |                                |                     |
|                | N                                   | ew Wall                        |                     |
|                |                                     | xisting Wall<br>Remain         |                     |
|                | E                                   | xisting Wall<br>be Demolishe   | ed                  |
| С              | Outlet Legend                       |                                |                     |
| _              |                                     |                                |                     |
|                | <u> </u>                            | outlet - Duplex                |                     |
| No.            | Descrip                             | tion                           | Date                |
|                |                                     |                                |                     |
|                |                                     |                                |                     |
|                |                                     |                                |                     |
|                |                                     |                                |                     |
|                |                                     |                                |                     |
|                |                                     |                                |                     |
|                |                                     |                                |                     |
|                |                                     |                                |                     |
|                |                                     |                                |                     |
|                |                                     |                                |                     |
|                | REVIS                               | IONS                           |                     |
|                | nmunal Living<br>idential           | Drawing #<br>Dwn by<br>Chkd by | C. Gitte            |
| 110 N<br>New Y | lorningside Drive<br>′ork, NY 10027 |                                | 6" = 1'-(<br>5/10/2 |
|                | el 2 Plan<br>no/Const               | A                              | 3                   |