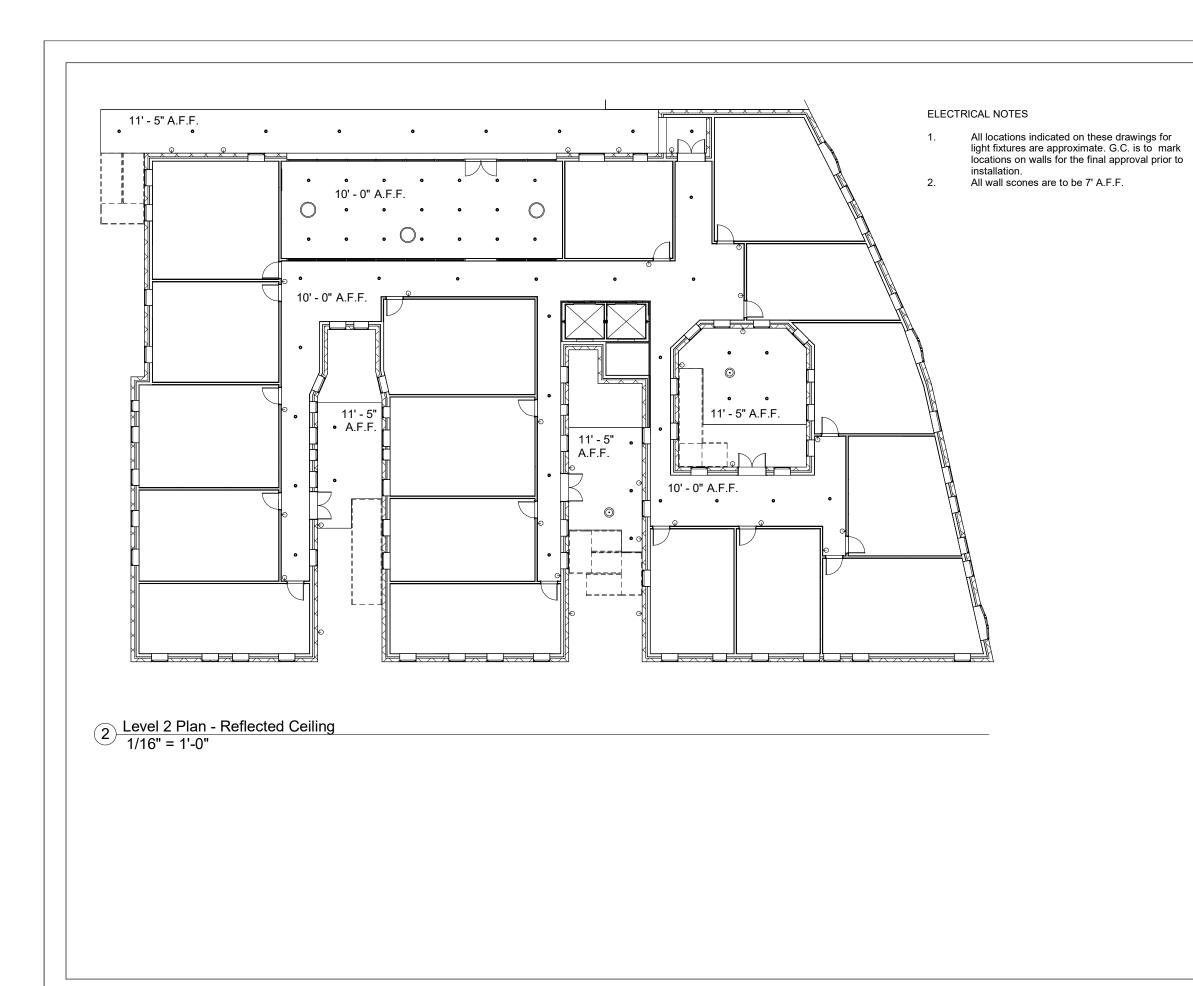

| S                                           | ymbol Lege                 | nd            |                               |                                 |
|---------------------------------------------|----------------------------|---------------|-------------------------------|---------------------------------|
|                                             | 9' - 0" A.F.F.             |               | Ceiling Heigh                 | nt                              |
| E                                           | ectrical Leg               | gend          |                               |                                 |
|                                             | 0                          |               | ng Light - 3"<br>nlight Reces |                                 |
|                                             | Φ                          |               | Lamp - Brac                   |                                 |
|                                             | $\bigcirc$                 |               | ng Light -<br>loor Pendant    |                                 |
|                                             | $\bigcirc$                 | Ceili<br>Indo | ng Light -<br>or Pendant      |                                 |
| No.                                         | Description                |               |                               | Date                            |
|                                             |                            |               |                               |                                 |
|                                             |                            |               |                               |                                 |
|                                             |                            |               |                               |                                 |
|                                             |                            |               |                               |                                 |
|                                             |                            |               |                               |                                 |
|                                             |                            |               |                               |                                 |
|                                             |                            |               |                               |                                 |
|                                             |                            |               |                               |                                 |
|                                             |                            |               |                               |                                 |
|                                             | RE                         | VISI          | ONS                           |                                 |
| Communal Living<br>Residential              |                            | ing           | Drawing #<br>Dwn by           | 30<br>C. Gitte                  |
| 110 Morningside Drive<br>New York, NY 10027 |                            |               | Chkd by<br>Scale 1/1<br>Date  | C. Gitte<br>6" = 1'-(<br>5/10/2 |
| Lev                                         | vel 4 Plan<br>lected Ceili | ng            | Date                          |                                 |