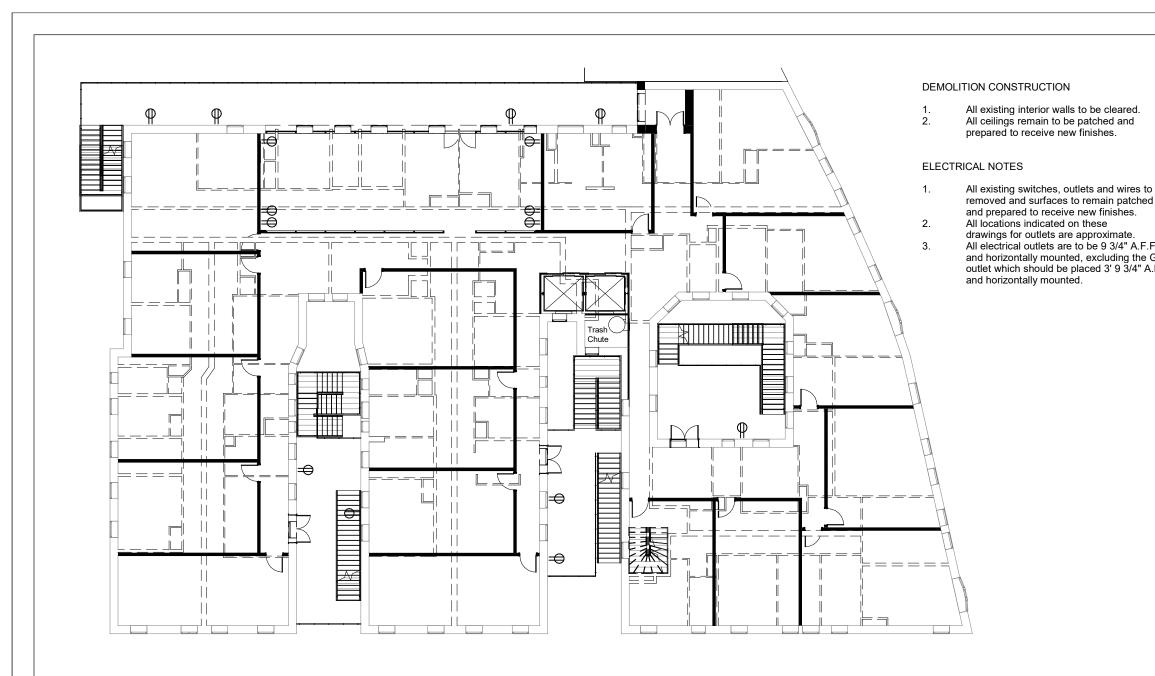

<sup>2</sup> Level 4 Plan - Demolition Construction 1/16" = 1'-0"

| Wall Types                                  |                            |        |
|---------------------------------------------|----------------------------|--------|
|                                             |                            |        |
|                                             | New Wall                   |        |
|                                             | Existing Wa<br>to Remain   | 11     |
|                                             | Existing Wa<br>to be Demol |        |
| Outlet Lege                                 | nd                         |        |
|                                             | Outlet - Dup               | lex    |
|                                             |                            |        |
| No. De                                      | scription                  | Date   |
|                                             |                            |        |
|                                             |                            |        |
|                                             |                            |        |
|                                             |                            |        |
|                                             |                            |        |
|                                             |                            |        |
|                                             |                            |        |
|                                             |                            |        |
|                                             |                            |        |
|                                             |                            |        |
| RE                                          | VISIONS                    |        |
| Communal Liv                                | ving Drawing               | -      |
| Residential                                 | Dwn by<br>Chkd by          |        |
| 110 Morningside Drive<br>New York, NY 10027 |                            |        |
| INCOVIDED. INTIDUZ/                         | Date                       | 5/10/2 |