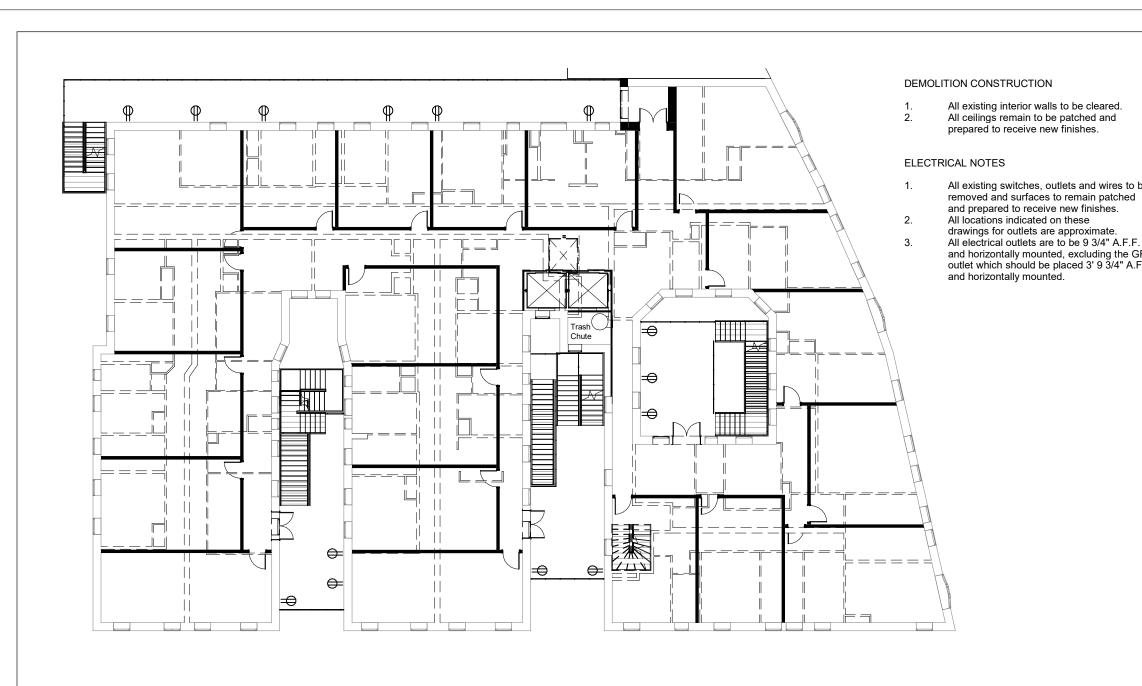

| chr   | istinagitter098@          | )gmail.con                  | า         |
|-------|---------------------------|-----------------------------|-----------|
| V     | Vall Types                |                             |           |
| [     | Ne                        | w Wall                      |           |
| [     |                           | isting Wall<br>Remain       |           |
| [     | Ex                        | isting Wall<br>be Demolishe | d         |
| C     | Dutlet Legend             |                             |           |
| _     | <b>U</b>                  |                             |           |
| C     | <u></u> Oι                | itlet - Duplex              |           |
| No.   | Descripti                 | on                          | Date      |
|       |                           |                             |           |
|       |                           |                             |           |
|       |                           |                             |           |
|       |                           |                             |           |
|       |                           |                             |           |
|       |                           |                             |           |
|       |                           |                             |           |
|       |                           |                             |           |
|       |                           |                             |           |
|       |                           |                             |           |
|       | REVISI                    | ONS                         |           |
| Cor   | nmunal Living             | Drawing #                   | 20        |
|       | sidential                 |                             | C. Gitte  |
| 110 N | <i>I</i> orningside Drive |                             | 6" = 1'-( |
| New   | York, NY 10027            | Date                        | 5/10/2    |
| Lev   | el 3 Plan<br>no/Const     | Δ                           | Λ         |