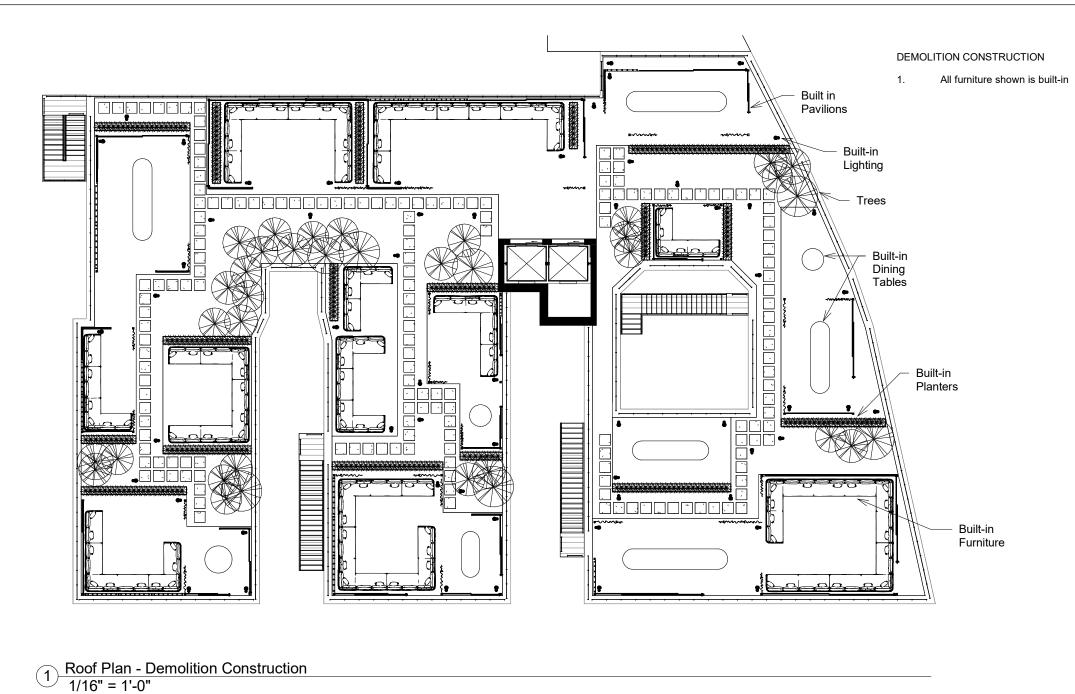

| _                              | hristina N<br>istinagitter098@      |                                |                               |
|--------------------------------|-------------------------------------|--------------------------------|-------------------------------|
| ١                              | Vall Types                          |                                |                               |
| -                              | Ne                                  | w Wall                         |                               |
| [                              |                                     | isting Wall<br>Remain          |                               |
|                                | 10                                  | Remain                         |                               |
|                                |                                     |                                |                               |
|                                | Demolition Lege                     | nd 2                           |                               |
| No.                            | 1/16" = 1'-0"<br>Descripti          | Date                           |                               |
|                                |                                     |                                |                               |
|                                |                                     |                                |                               |
|                                |                                     |                                |                               |
|                                |                                     |                                |                               |
|                                |                                     |                                |                               |
|                                |                                     |                                |                               |
|                                |                                     |                                |                               |
|                                |                                     |                                |                               |
|                                |                                     |                                |                               |
|                                |                                     |                                |                               |
|                                |                                     |                                |                               |
|                                | REVISI                              | ONS                            |                               |
| Communal Living<br>Residential |                                     | Drawing #<br>Dwn by<br>Chkd by | 208<br>C. Gitter<br>C. Gitter |
|                                | Morningside Drive<br>York, NY 10027 | Scale 1/1<br>Date              | 6" = 1'-0"<br>5/10/23         |
|                                | of Plan<br>mo/Const                 | Α                              | Q                             |