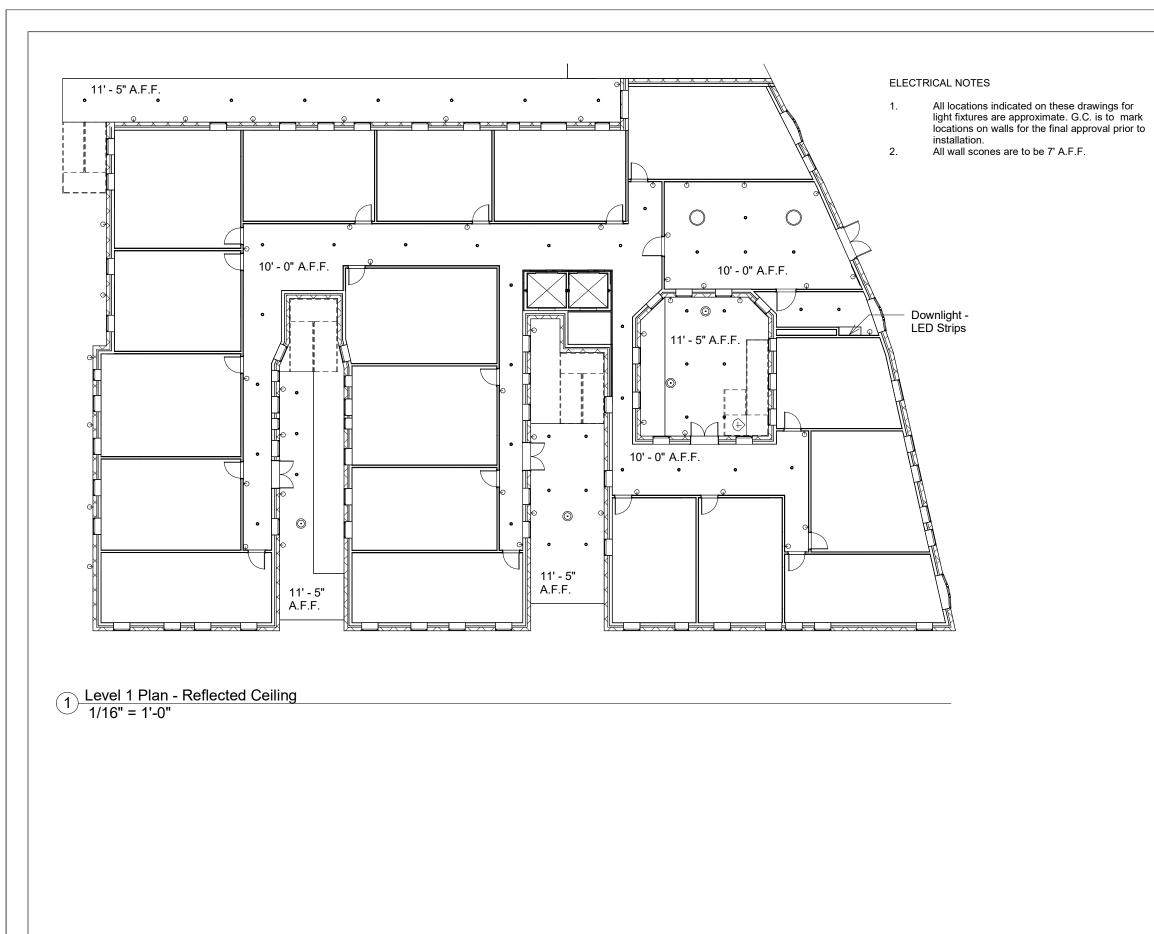

| Symbol Lege           | end                           |                       |
|-----------------------|-------------------------------|-----------------------|
| 9' - 0" A.F.F.        | Ceiling H                     | leight                |
| Electrical Le         | gend                          |                       |
| Ø                     | Ceiling Light<br>Downlight Re |                       |
| Φ                     | Wall Lamp -                   |                       |
| ٢                     | Ceiling Light<br>Outdoor Pen  |                       |
|                       | Ceiling Light<br>Indoor Penda |                       |
| No. De:               | scription                     | Date                  |
|                       |                               |                       |
|                       |                               |                       |
|                       |                               |                       |
|                       |                               |                       |
|                       |                               |                       |
|                       |                               |                       |
|                       |                               |                       |
|                       |                               |                       |
|                       |                               |                       |
| RE                    | VISIONS                       |                       |
| Communal Liv          | ving Drawin                   | -                     |
| Residential           | Dwn by<br>Chkd b              | y C. Gitt             |
| 110 Morningside Drive | Scale                         | 1/16" = 1'-<br>5/10/2 |

| Symbol L                | egend    |                                             |                                          |
|-------------------------|----------|---------------------------------------------|------------------------------------------|
| 9' - 0" A.F             | F.F.     | Ceiling Heigh                               | nt                                       |
| Electrical              | Legend   |                                             |                                          |
| 0                       | Ceil     | ing Light - 3"<br>vnlight Reces             | sed                                      |
| Φ                       |          | ll Lamp - Brad                              |                                          |
| $\bigcirc$              |          | ing Light -<br>door Pendant                 | :                                        |
| $\bigcirc$              |          | ing Light -<br>oor Pendant                  |                                          |
| No.                     | Descript | ion                                         | Date                                     |
|                         |          |                                             |                                          |
|                         |          |                                             |                                          |
|                         | REVISI   | ONS                                         |                                          |
| Communal<br>Residential |          | Drawing #<br>Dwn by<br>Chkd by<br>Scale 1/1 | 304<br>C. Gitte<br>C. Gitte<br>6" = 1'-0 |
|                         |          |                                             | 6" - 1' N                                |