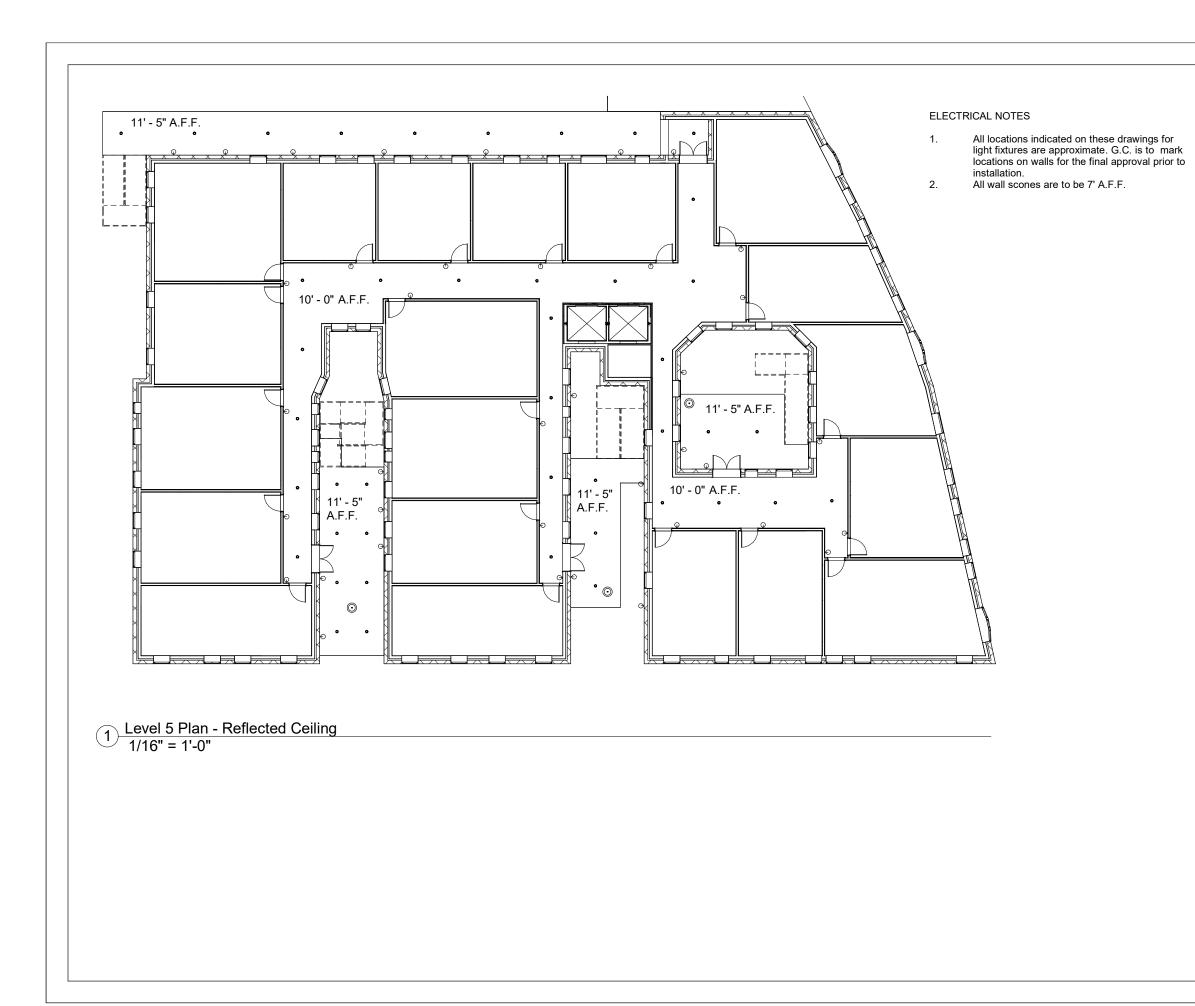

1 Level 5 Plan - Demolition Construction 1/16" = 1'-0"

|     |                                     | @gmail.cor                       |                   |
|-----|-------------------------------------|----------------------------------|-------------------|
| V   | Vall Types                          |                                  |                   |
| [   |                                     | New Wall                         |                   |
| [   |                                     | Existing Wall<br>to Remain       |                   |
| [   | I                                   | Existing Wall<br>to be Demolishe | ed                |
| C   | Dutlet Legend                       |                                  |                   |
|     | <u> </u>                            | Outlet - Duplex                  |                   |
| No. | Descri                              | ption                            | Date              |
|     |                                     |                                  |                   |
|     |                                     |                                  |                   |
|     |                                     |                                  |                   |
|     |                                     |                                  |                   |
|     |                                     |                                  |                   |
|     |                                     |                                  |                   |
|     |                                     |                                  |                   |
|     |                                     |                                  |                   |
|     |                                     |                                  |                   |
|     |                                     |                                  |                   |
|     | REVIS                               | SIONS                            |                   |
|     | mmunal Living                       | Drawing #                        |                   |
|     | Morningside Drive<br>York, NY 10027 | Chkd by<br>Scale 1/1<br>Date     | 6" = 1'-<br>5/10/ |
|     | vel 5 Plan<br>mo/Const              | Α                                | 6                 |