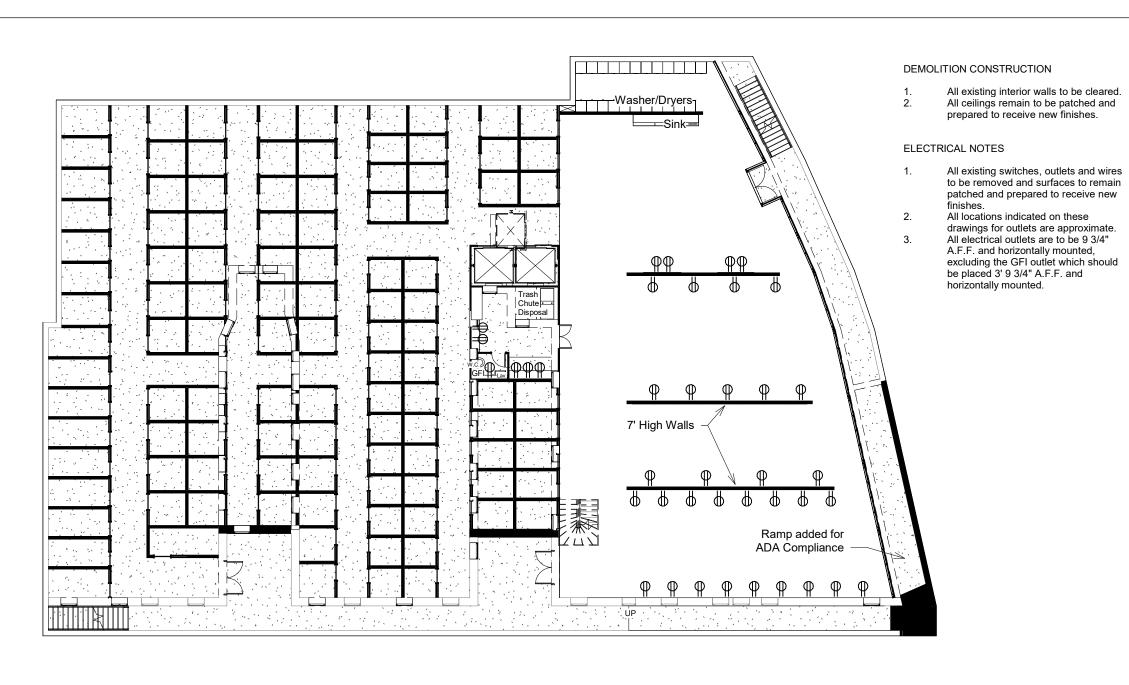

<sup>1</sup> Basement Plan - Demolition Construction 1/16" = 1'-0"

| V              |                                             |                               |                         |  |
|----------------|---------------------------------------------|-------------------------------|-------------------------|--|
| V              | Vall Types                                  |                               | _                       |  |
|                |                                             | ew Wall                       |                         |  |
| [              |                                             | isting Wall<br>Remain         |                         |  |
| [              |                                             | tisting Wall<br>be Demolished |                         |  |
| C              | Dutlet Legend                               |                               |                         |  |
|                | Ou                                          | utlet - Duplex                |                         |  |
| No.            | Descript                                    | ion                           | Date                    |  |
|                |                                             |                               | 2000                    |  |
|                |                                             |                               |                         |  |
|                |                                             |                               |                         |  |
|                |                                             |                               |                         |  |
|                |                                             |                               |                         |  |
|                |                                             |                               |                         |  |
|                |                                             |                               |                         |  |
|                |                                             |                               |                         |  |
|                |                                             |                               |                         |  |
|                |                                             |                               |                         |  |
|                |                                             |                               |                         |  |
|                |                                             |                               |                         |  |
|                | REVISI                                      | ONS                           |                         |  |
| Cor            | mmunal Living                               | Drawing #                     | 201                     |  |
|                | sidential                                   | ,                             | C. Gitter               |  |
|                |                                             |                               | C. Gitter<br>6" = 1'-0" |  |
| 110 N<br>New ' | <i>l</i> orningside Drive<br>York, NY 10027 | Date                          | 5/10/23                 |  |
| _              | ement Plan                                  |                               |                         |  |
| Basement Plan  |                                             | 1                             | -                       |  |