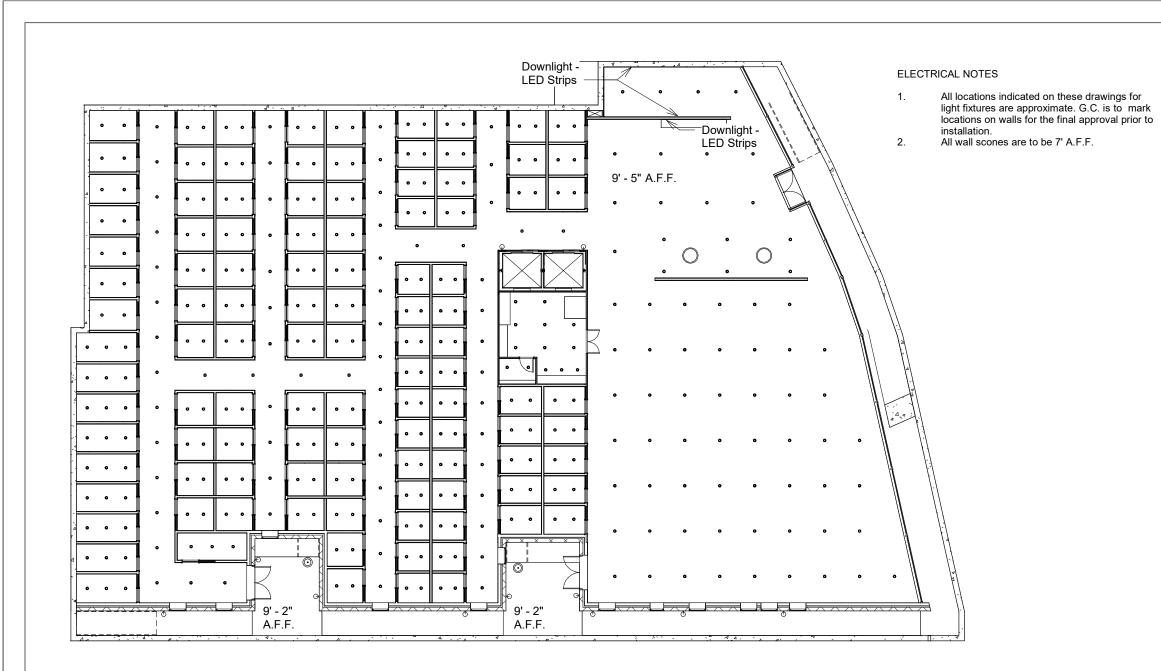

<sup>2</sup> Basement Plan - Reflected Ceiling 1/16" = 1'-0"

| 5   | ymbol Legei                  | nd            |                             |                             |
|-----|------------------------------|---------------|-----------------------------|-----------------------------|
|     | 9' - 0" A.F.F.               |               | Ceiling Heigh               | nt                          |
| EI  | ectrical Leg                 | end           |                             |                             |
|     | 0                            | Ceili         | ng Light - 3"               |                             |
|     | Ф                            |               | nlight Reces<br>Lamp - Brac |                             |
|     |                              | Ceili         | ng Light -<br>loor Pendant  |                             |
|     | $\bigcirc$                   | Ceili<br>Indo | ng Light -<br>or Pendant    |                             |
| No. | Des                          | cripti        | on                          | Date                        |
|     |                              |               |                             |                             |
|     | RE                           | /1510         | ONS                         |                             |
|     | Communal Livi<br>Residential |               | Drawing #<br>Dwn by         | 30 <sup>-</sup><br>C. Gitte |
|     | sidential                    |               | Chkd by                     | C. Gitte                    |

|     | ymbol Lege                                               | nd      |                                             |                         |
|-----|----------------------------------------------------------|---------|---------------------------------------------|-------------------------|
|     | 9' - 0" A.F.F.                                           | (       | Ceiling Heigh                               | nt                      |
| El  | ectrical Leg                                             | lend    |                                             |                         |
|     | O                                                        |         | ng Light - 3"<br>nlight Reces               | sed                     |
|     | $\overline{\mathbb{Q}}$                                  |         | Lamp - Brad                                 |                         |
|     |                                                          |         | ng Light -<br>loor Pendant                  | t                       |
|     | $\bigcirc$                                               |         | ng Light -<br>or Pendant                    |                         |
| No. | Des                                                      | criptio | on                                          | Date                    |
|     |                                                          |         |                                             |                         |
|     |                                                          |         |                                             |                         |
|     |                                                          |         |                                             |                         |
|     |                                                          |         |                                             |                         |
|     |                                                          |         |                                             |                         |
|     |                                                          |         |                                             |                         |
|     |                                                          |         |                                             |                         |
|     |                                                          |         |                                             |                         |
|     |                                                          |         |                                             |                         |
|     | RE                                                       | VISIO   | ONS                                         |                         |
|     | mmunal Livi<br>sidential                                 | ing     | Drawing #<br>Dwn by                         | 30<br>C. Gitte          |
|     | Morningside Drive<br>York, NY 10027                      |         | -                                           | 16" = 1'-0<br>5/10/2    |
| Re  | mmunal Livi<br>sidential<br><sup>Morningside Drive</sup> | ing     | Drawing #<br>Dwn by<br>Chkd by<br>Scale 1/* | C. G<br>C. G<br>16" = 1 |