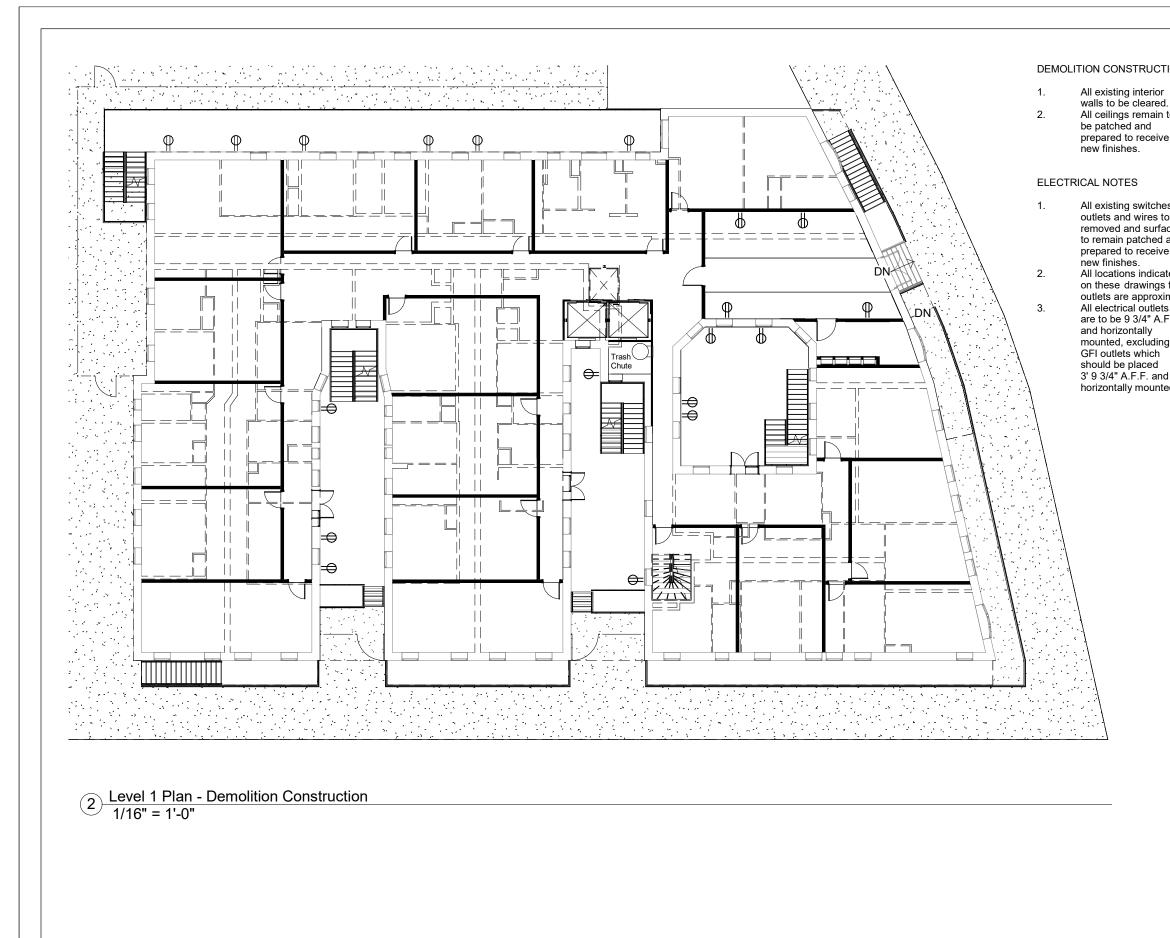

| christinagitter0             | 98@gmail.coi                  | m              |
|------------------------------|-------------------------------|----------------|
| Wall Types                   |                               |                |
|                              | New Wall                      |                |
|                              | Existing Wall to Remain       |                |
|                              | Existing Wall to be Demolishe | ed             |
| Outlet Leger                 | d                             |                |
|                              | Outlet - Duplex               |                |
|                              | ·                             |                |
| No. Des                      | cription                      | Date           |
|                              |                               |                |
|                              |                               |                |
|                              |                               |                |
|                              |                               |                |
|                              |                               |                |
|                              |                               |                |
|                              |                               |                |
|                              |                               |                |
|                              |                               |                |
|                              |                               |                |
| RE\                          | /ISIONS                       |                |
| Communal Livi<br>Residential | Dwn by                        | 20<br>C. Gitte |
| 110 Morningside Drive        | Chkd by<br>Scale 1/1          |                |
| New York, NY 10027           | Date                          | 5/10/2         |