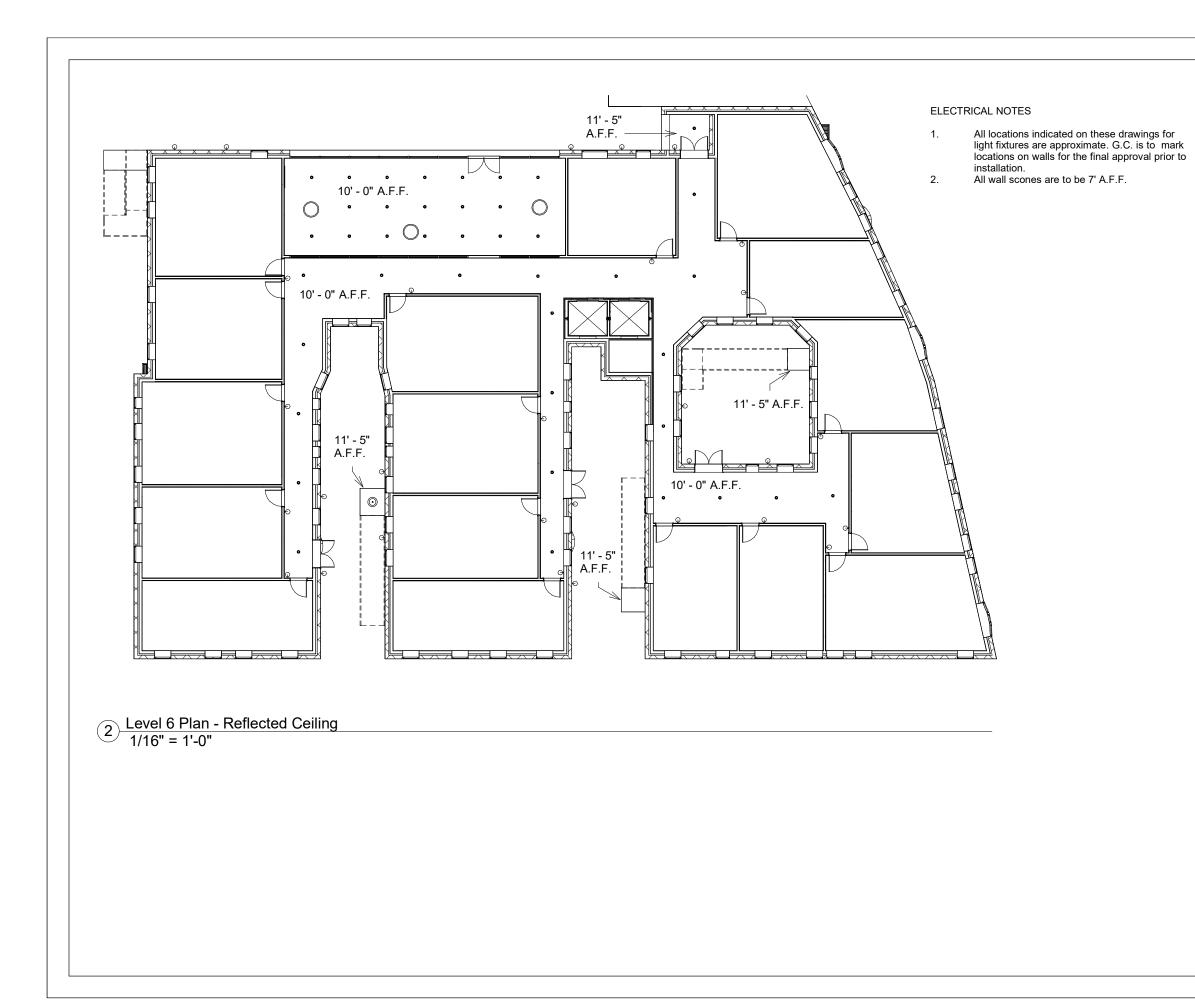

<sup>2</sup> Level 6 Plan - Demolition Construction 1/16" = 1'-0"

| V      | Vall Types                                  |                                       |                |
|--------|---------------------------------------------|---------------------------------------|----------------|
| -<br>Г | Ne                                          | w Wall                                |                |
| Г      |                                             | isting Wall                           |                |
| [      | Ex                                          | Remain<br>isting Wall<br>be Demolishe | ed             |
| C      | Outlet Legend                               |                                       |                |
| -      | Ou                                          | itlet - Duplex                        |                |
| No.    | Descripti                                   | on                                    | Dat            |
|        |                                             |                                       |                |
|        |                                             |                                       |                |
|        |                                             |                                       |                |
|        |                                             |                                       |                |
|        |                                             |                                       |                |
|        |                                             |                                       |                |
|        |                                             |                                       |                |
|        |                                             |                                       |                |
|        |                                             |                                       |                |
|        |                                             |                                       |                |
|        | REVISI                                      | ONS                                   |                |
| Cor    | nmunal Living                               | Drawing #                             |                |
|        | sidential                                   | Dwn by<br>Chkd by                     | C. Gi<br>C. Gi |
|        | <i>l</i> orningside Drive<br>York, NY 10027 |                                       | 6" = 1<br>5/10 |
|        | el 6 Plan<br>no/Const                       | Α                                     | 7              |