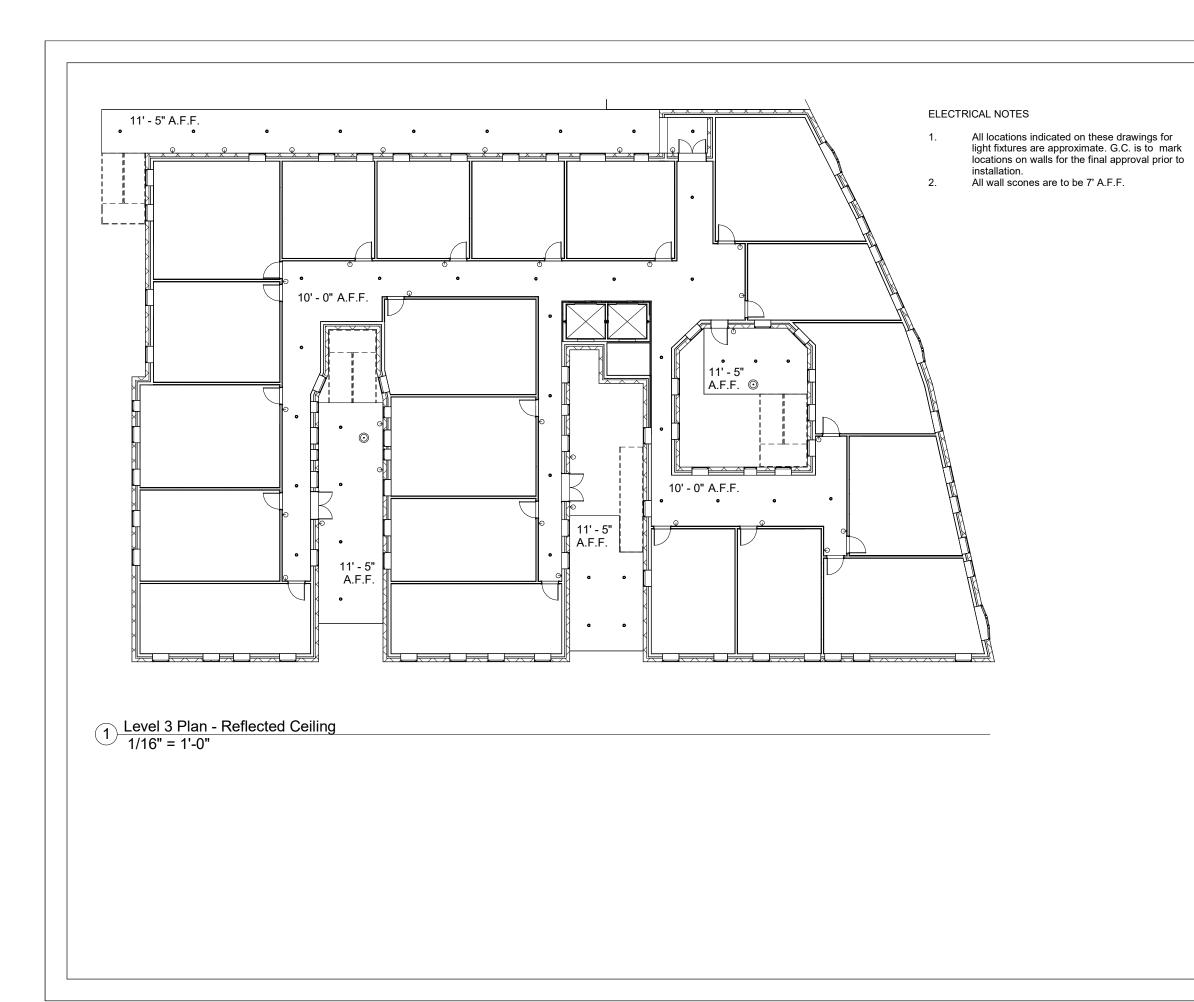

| 9' - 0" A.F.F.<br>Electrical Leg        |                     |                                  |                             |
|-----------------------------------------|---------------------|----------------------------------|-----------------------------|
| Electrical Leg                          |                     | Ceiling Heigh                    | t                           |
|                                         | jend                |                                  |                             |
| Ø                                       | Ceil                | ing Light - 3"<br>/nlight Recess | sed                         |
| Φ                                       | Wall Lamp - Bracket |                                  |                             |
| $\bigcirc$                              | Ceil<br>Oute        | ing Light -<br>door Pendant      |                             |
| $\bigcirc$                              |                     | ing Light -<br>oor Pendant       |                             |
| No. Des                                 | Description         |                                  |                             |
|                                         |                     |                                  |                             |
|                                         |                     |                                  |                             |
| REVIS<br>Communal Living<br>Residential |                     | Drawing #                        | 306<br>C. Gitte<br>C. Gitte |
|                                         |                     | Scale 1/1<br>Date                | 6" = 1'-0<br>5/10/23        |

| Symbol L                       | .egend      |                                             |                                         |  |
|--------------------------------|-------------|---------------------------------------------|-----------------------------------------|--|
| 9' - 0" A.                     | F.F.        | Ceiling Heigh                               | nt                                      |  |
| Electrical                     | Leaend      |                                             |                                         |  |
|                                | Ceil        | ing Light - 3"                              |                                         |  |
| Φ                              |             | Downlight Recessed<br>Wall Lamp - Bracket   |                                         |  |
|                                |             | ing Light -<br>door Pendant                 |                                         |  |
|                                |             | ing Light -<br>oor Pendant                  |                                         |  |
| No.                            | Description |                                             |                                         |  |
|                                |             |                                             |                                         |  |
|                                |             |                                             |                                         |  |
|                                | REVISI      |                                             |                                         |  |
| Communal Living<br>Residential |             | Drawing #<br>Dwn by<br>Chkd by<br>Scale 1/1 | 30<br>C. Gitte<br>C. Gitte<br>6" = 1'-0 |  |
|                                |             | Scale 1/                                    | 0 - 1-0                                 |  |