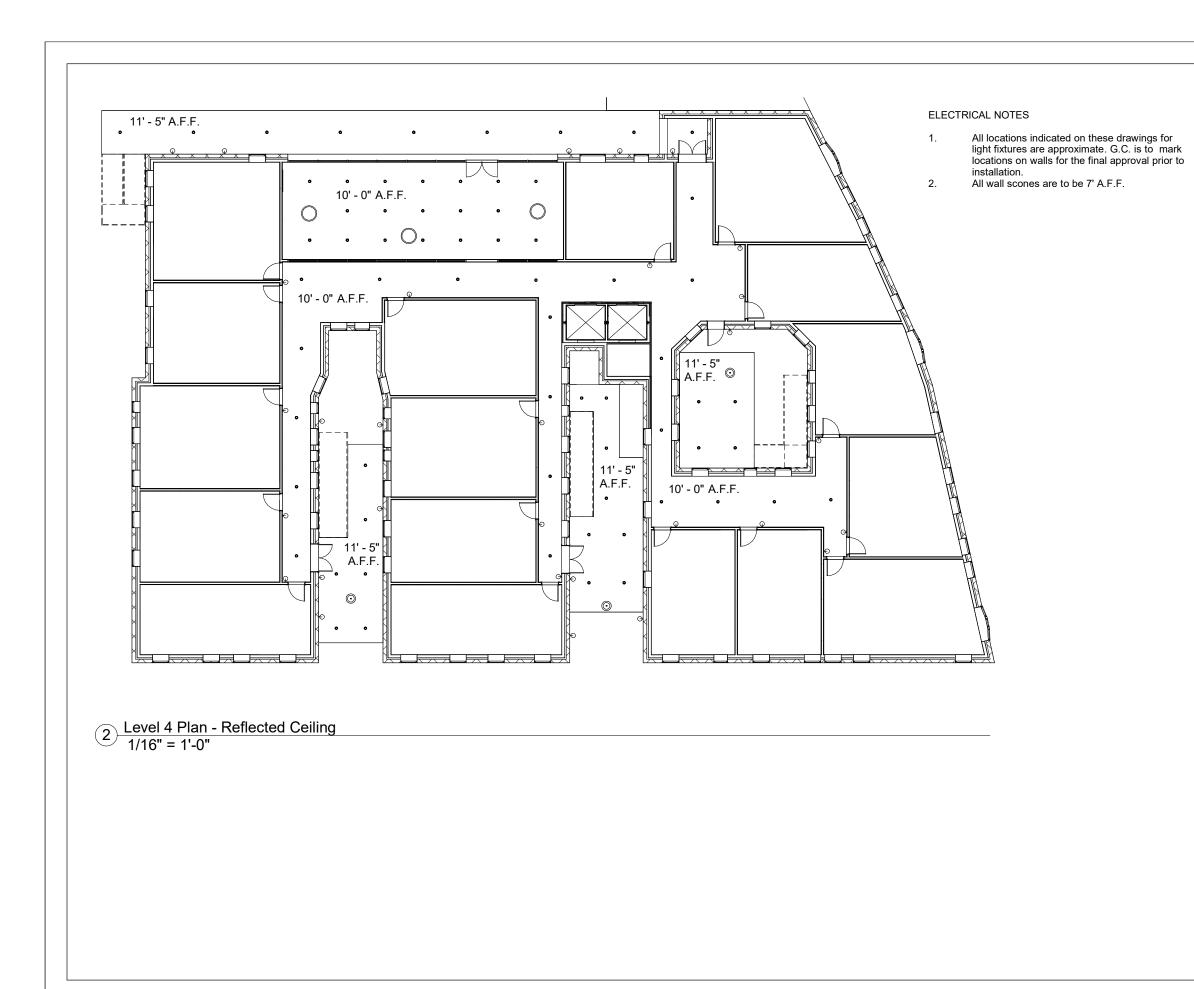

| S                                           | ymbol Lege                 | nd            |                               |                                 |
|---------------------------------------------|----------------------------|---------------|-------------------------------|---------------------------------|
|                                             | 9' - 0" A.F.F.             |               | Ceiling Heigh                 | nt                              |
| E                                           | ectrical Leg               | gend          |                               |                                 |
|                                             | 0                          |               | ng Light - 3"<br>nlight Reces |                                 |
|                                             | Φ                          |               | Lamp - Brac                   |                                 |
|                                             | $\bigcirc$                 |               | ng Light -<br>loor Pendant    |                                 |
|                                             | $\bigcirc$                 | Ceili<br>Indo | ng Light -<br>or Pendant      |                                 |
| No.                                         | Description                |               |                               | Date                            |
|                                             |                            |               |                               |                                 |
|                                             |                            |               |                               |                                 |
|                                             |                            |               |                               |                                 |
|                                             |                            |               |                               |                                 |
|                                             |                            |               |                               |                                 |
|                                             |                            |               |                               |                                 |
|                                             |                            |               |                               |                                 |
|                                             |                            |               |                               |                                 |
|                                             |                            |               |                               |                                 |
|                                             | RE                         | VISI          | ONS                           |                                 |
| Communal Living<br>Residential              |                            | ing           | Drawing #<br>Dwn by           | 30<br>C. Gitte                  |
| 110 Morningside Drive<br>New York, NY 10027 |                            |               | Chkd by<br>Scale 1/1<br>Date  | C. Gitte<br>6" = 1'-(<br>5/10/2 |
| Lev                                         | vel 4 Plan<br>lected Ceili | ng            | Date                          |                                 |